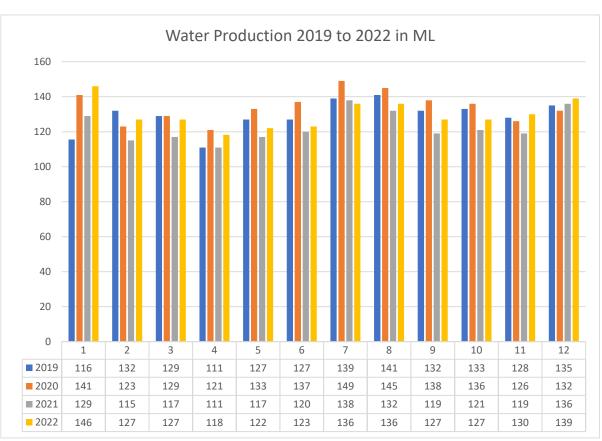

## RAW AND TREATED WATER PRODUCTION

|                                |         |          |       | V     | /ater P | lant Da | ata  |        |           |         |          |          |       |
|--------------------------------|---------|----------|-------|-------|---------|---------|------|--------|-----------|---------|----------|----------|-------|
|                                | January | February | March | April | May     | June    | July | August | September | October | November | December | Total |
| Raw Water Pump ed<br>in ML     | 146     | 127      | 130   | 119   | 125     | 127     | £39  | 141    | 131       | 131     | 139      | 144      | 1599  |
| Treated Water Production in ML | 141     | 124      | 127   | 118   | 122     | 123     | 136  | 137    | 127       | 127     | E30      | 139      | 1552  |
| Rainfall<br>in mm              | 185     | 109      | 125   | 101   | 98.6    | 47      | 15   | 10.4   | 67.7      | 1248    | 1724     | 156.8    | 1212  |
| Backwash es                    | 36      | 32       | 36    | 32    | 37      | 36      | 34   | 35     | 34        | 34      | 35       | 36       | 417   |