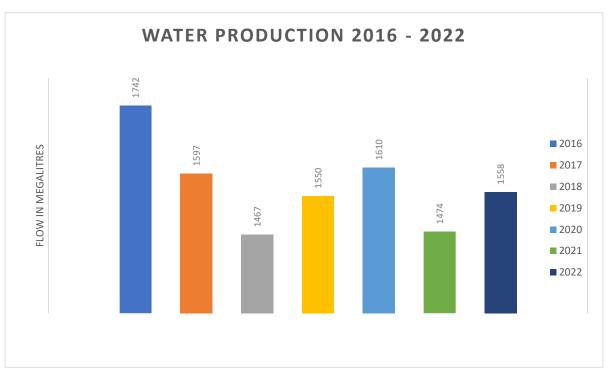

#### HIGHLIGHTS:

- No violations to permit in 2022
- 1552 ML of water were produced in 2022
- Quarterly samples for THMs and HAAs all returned within acceptable limits
- All bacteriological testing came back within expected parameters
- A Stage 1 water use restriction as per Port Hardy Water Conservation Bylaw No. 06-2005. A Stage 2 was later implemented and held after the normal October cutoff due to a lack of precipitation
- Several power outages occurred in 2022
- A new lime pump was purchased
- All flocculation and DAF tanks were taken offline for maintenance in January. Bearings were replaced and headers cleaned
- Community members have opted to run their taps to avoid pipes from freezing during the cold weather in December causing increased demand for water and puts the community at risk if there was to be a fire or a malfunction at the water plant or in the distribution system. Water demand was almost double the daily average (4.4 ML/d vs 7.5 ML/d). December was our highest water production month of 2022
- A electrical connection servicing a heater was found to be arcing at the water plant and was replaced