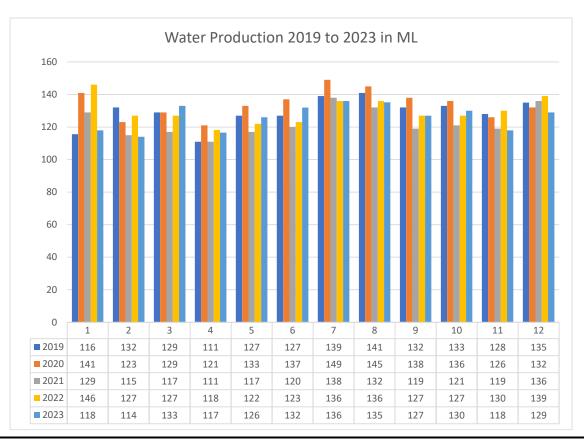

#### HIGHLIGHTS:

- No violations to permit in 2023
- 1585 ML of water were produced in 2023
- Quarterly samples for THMs and HAAs all returned within acceptable limits
- All bacteriological testing came back within expected parameters
- A Stage 1 water use restriction as per Port Hardy Water Conservation Bylaw No. 06-2005. A
  Stage 3 was later implemented and held after the normal October cutoff due to a lack of
  precipitation
- Several power outages occurred in 2023
- All flocculation and DAF tanks were taken offline for maintenance in January. Bearings were replaced and headers cleaned
- The backwash valve at the water plant was rebuilt this year. It was determined that it was failing to close completely resulting in stress on filter backwash plumbing. Xpert Valve was hired to assist the Utilities operators with the rebuild.

# RAW AND TREATED WATER PRODUCTION

|                                | January | February | March | April | May | June | July | August | September | October | November | December | Total |
|--------------------------------|---------|----------|-------|-------|-----|------|------|--------|-----------|---------|----------|----------|-------|
| Raw Water Pumped in ML         | 121     | 121      | 138   | 120   | 130 | 137  | 141  | 140    | 136       | 142     | 126      | 133      | 1585  |
| Treated Water Production in ML | 118     | 114      | 133   | 117   | 126 | 132  | 136  | 135    | 127       | 130     | 118      | 129      | 1514  |
| Rainfall<br>in mm              | 156     | 195      | 107   | 130   | 8.9 | 31.3 | 48   | 39.7   | 78.6      | 75.1    | 128.9    | 297.9    | 1297  |
| Backwashes                     | 38      | 33       | 40    | 30    | 36  | 34   | 38   | 36     | 32        | 36      | 33       | 35       | 421   |